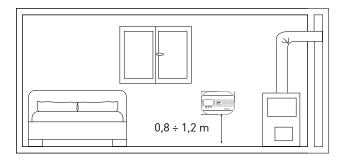

### INSTALLATION

Wall mounting after inserting the power batteries.

The P13E device, to be installed in bedrooms or rooms where the occupants spend most time, shall be placed quite near the occupants' breathing area, 0.8 to 1.2 m above the floor, at a point where the air flow will not be obstructed by pieces of furniture. Refer to the UNI 11522 installation standard.