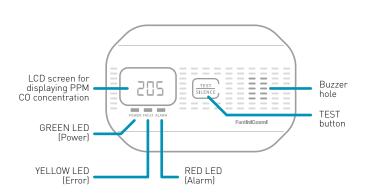

### **TECHNICAL FEATURES**

Electrochemical sensor to signal CO carbon monoxide presence. Shock proof body. Internal luminous and acoustic alarms. 3 warning LED:

- Green LED: the device works properly
- Yellow LED: malfunction

Red LED: ALARM, CO carbon monoxide is being detected Sensor life: 10 years