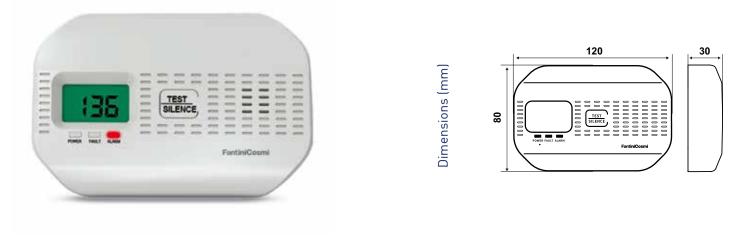

# **P13E** CO-Carbon monoxide leak alarm

P13E is a device, without output relay, that makes it possible, by means of a special probe (i.e. sensor), to segnal the presence of carbon monoxide (CO) concentrations in domestic environments.

### **TECHNICAL FEATURES**

Electrochemical sensor to signal CO carbon monoxide presence. Shock proof body. Internal luminous and acoustic alarms. 3 warning LED:

- Green LED: the device works properly
- Yellow LED: malfunction

Red LED: ALARM, CO carbon monoxide is being detected Sensor life: 10 years